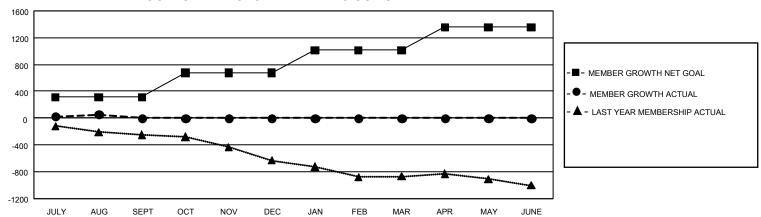

## GMT Constitutional Area 1, Group E

REPORT DOES NOT INCLUDE CLUBS IN UNDISTRICTED AREAS.

| Clubs                 |               |           |               | Members               |                         |                         |                                                    |
|-----------------------|---------------|-----------|---------------|-----------------------|-------------------------|-------------------------|----------------------------------------------------|
| RESULTS FOR 2021-2022 |               |           |               | RESULTS FOR 2021-2022 |                         |                         |                                                    |
| QUARTER               | NEW CLUB GOAL | NEW CLUBS | DROPPED CLUBS | QUARTER MEM           | IBER GROWTH NET<br>GOAL | MEMBER GROWTH<br>ACTUAL | DROPPED MEMBERS<br>ACTUAL (including<br>transfers) |
| JULY/AUG/SEPT         | 15            | 0         | 7             | JULY/AUG/SEPT         | 311                     | 580                     | 464                                                |
| OCT/NOV/DEC           | 30            | 0         | 0             | OCT/NOV/DEC           | 365                     | 0                       | 0                                                  |
| JAN/FEB/MAR           | 36            | 0         | 0             | JAN/FEB/MAR           | 338                     | 0                       | 0                                                  |
| APR/MAY/JUNE          | 39            | 0         | 0             | APR/MAY/JUNE          | 342                     | 0                       | 0                                                  |

## GOALS AND ACTUAL MEMBERS CUMULATIVE

| DROPPED CLUBS: 7 |     | 219 CLUBS OF 1,030 ADDED 1<br>OR MORE NEW MEMBERS | GENDER DISTRIBUTION                   |                 |  |
|------------------|-----|---------------------------------------------------|---------------------------------------|-----------------|--|
|                  |     |                                                   | MALE                                  | 22,241 (72.47%) |  |
|                  |     |                                                   | FEMALE                                | 8,447 (27.52%)  |  |
| DROPPED MEMBERS  |     |                                                   | NON BINARY                            | 0 (0.00%)       |  |
| DECEASED         | 65  |                                                   | PREFER NOT TO ANSWER                  | 2 (0.01%)       |  |
| CLUB CANCELLED   | 43  |                                                   | TOTAL FAMILY UNIT MEMBERS 5,478       |                 |  |
| OTHER            | 356 | CLICK HERE FOR                                    |                                       |                 |  |
| TOTAL            | 464 | CUMULATIVE MEMBERSHIP DATA                        | FAMILY MEMBERS PAYING HALF DUES 2,804 |                 |  |