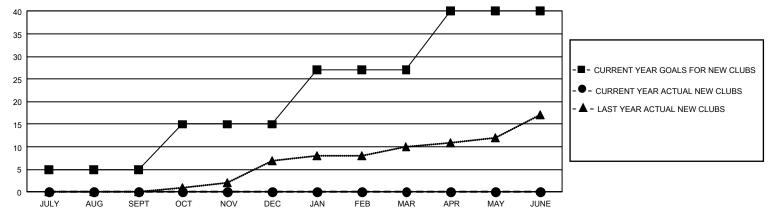

## GMT Constitutional Area 1, Group E

REPORT DOES NOT INCLUDE CLUBS IN UNDISTRICTED AREAS.

| Clubs                 |               |           |               | Members               |                         |                         |                                                    |
|-----------------------|---------------|-----------|---------------|-----------------------|-------------------------|-------------------------|----------------------------------------------------|
| RESULTS FOR 2021-2022 |               |           |               | RESULTS FOR 2021-2022 |                         |                         |                                                    |
| QUARTER               | NEW CLUB GOAL | NEW CLUBS | DROPPED CLUBS | QUARTER MEM           | IBER GROWTH NET<br>GOAL | MEMBER GROWTH<br>ACTUAL | DROPPED MEMBERS<br>ACTUAL (including<br>transfers) |
| JULY/AUG/SEPT         | 15            | 0         | 7             | JULY/AUG/SEPT         | 311                     | 580                     | 464                                                |
| OCT/NOV/DEC           | 30            | 0         | 0             | OCT/NOV/DEC           | 365                     | 0                       | 0                                                  |
| JAN/FEB/MAR           | 36            | 0         | 0             | JAN/FEB/MAR           | 338                     | 0                       | 0                                                  |
| APR/MAY/JUNE          | 39            | 0         | 0             | APR/MAY/JUNE          | 342                     | 0                       | 0                                                  |

## GOALS AND ACTUAL NEW CLUBS CUMULATIVE